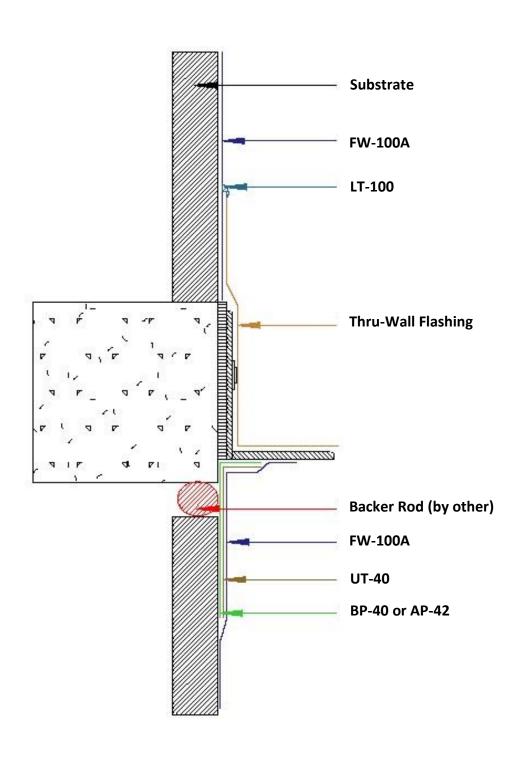

## **CHANGE IN PLANE DETAIL**

Wall Guardian FW-100A System, Not to Scale

830-995-5177
info@stscoatings.com
Manufactured by

Detail is intended to be a guide for air barrier installation only. As a manufacturer of construction materials, STS Coatings does not assume responsibility for errors in design or engineering. Architect or owners representative must verify suitability of details.

## **CHANGE IN SUBSTRATE DETAIL**

Wall Guardian FW-100A System, Not to Scale

830-995-5177
info@stscoatings.com
Manufactured by

Detail is intended to be a guide for air barrier installation only. As a manufacturer of construction materials, STS Coatings does not assume responsibility for errors in design or engineering. Architect or owners representative must verify suitability of details.