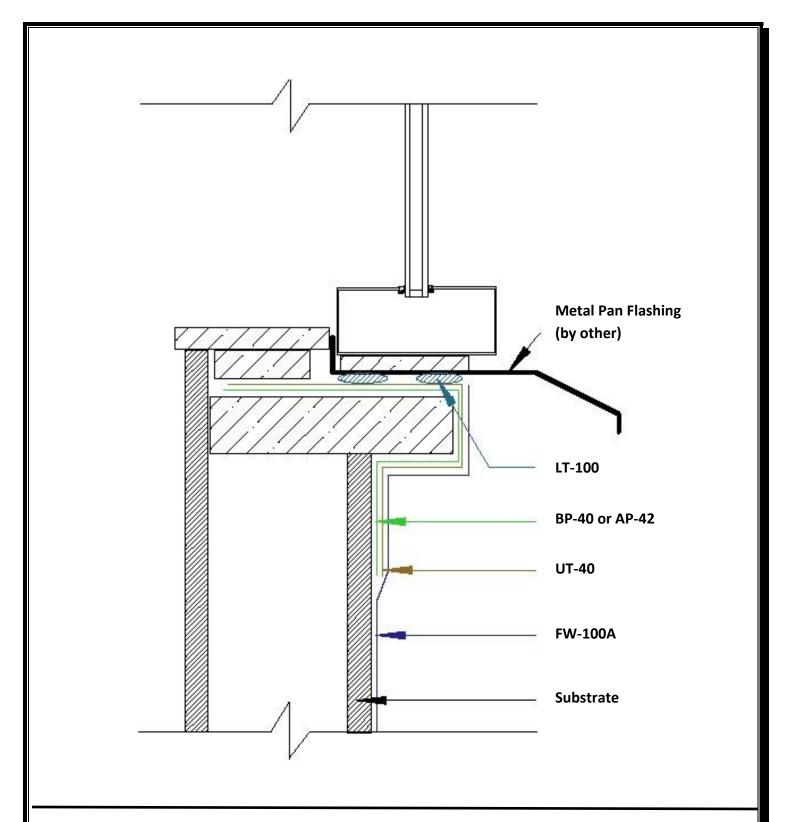

# WINDOW HEADER DETAIL LOOSE LINTEL DESIGN

Wall Guardian FW-100A System, Not to Scale

info@stscoatings.com Manufactured by

830-995-5177

Detail is intended to be a guide for air barrier installation only. As a manufacturer of construction materials, STS Coatings does not assume responsibility for errors in design or engineering. Architect or owners representative must verify suitability of details.