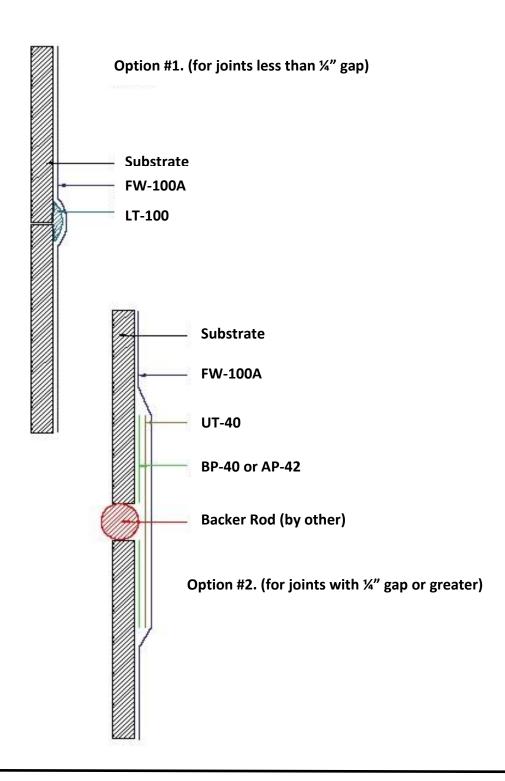

## **DEFLECTION (board to board) JOINT DETAIL**

Wall Guardian FW-100A System, Not to Scale

830-995-5177 info@stscoatings.com Manufactured by