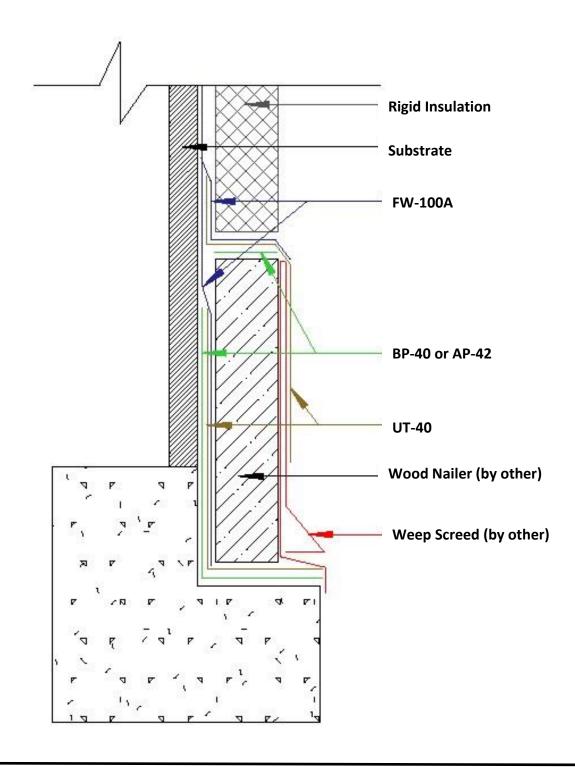

## **WEEP SCREED OPTION 1 DETAIL**

Wall Guardian FW-100A System, Not to Scale

830-995-5177
info@stscoatings.com
Manufactured by