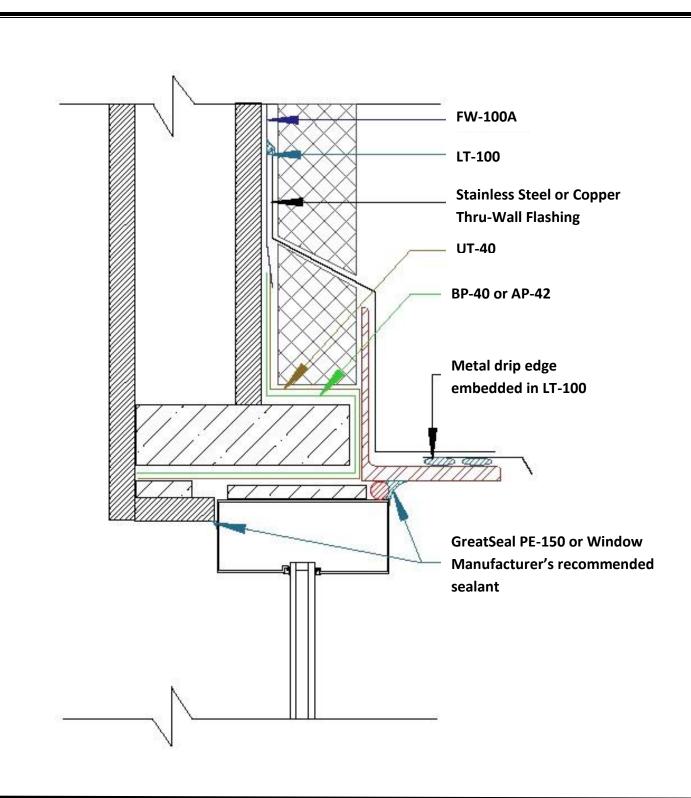

## **WINDOW SILL DETAIL**

Wall Guardian FW-100A System, Not to Scale

830-995-5177
info@stscoatings.com
Manufactured by