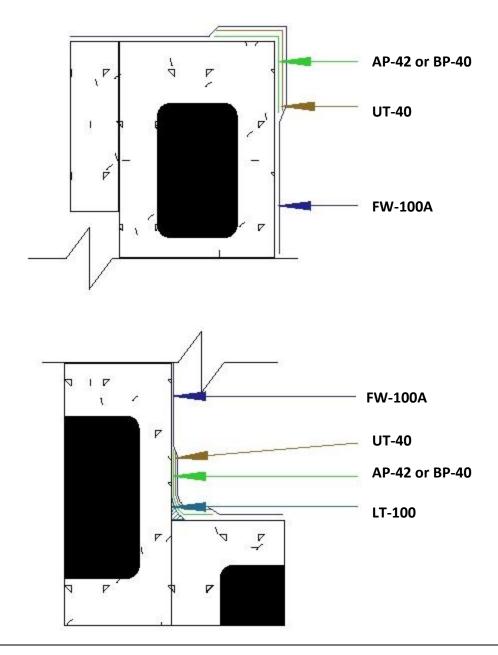

#### INSIDE AND OUTSIDE CORNERS CMU DETAIL

Wall Guardian FW-100A System, Not to Scale

830-995-5177 info@stscoatings.com Manufactured by

Detail is intended to be a guide for air barrier installation only. As a manufacturer of construction materials, STS Coatings does not assume responsibility for errors in design or engineering. Architect or owners representative must verify suitability of details.

## INSIDE AND OUTSIDE CORNERS SHEATHING DETAIL

Wall Guardian FW-100A System, Not to Scale

830-995-5177
info@stscoatings.com
Manufactured by

Detail is intended to be a guide for air barrier installation only. As a manufacturer of construction materials, STS Coatings does not assume responsibility for errors in design or engineering. Architect or owners representative must verify suitability of details.