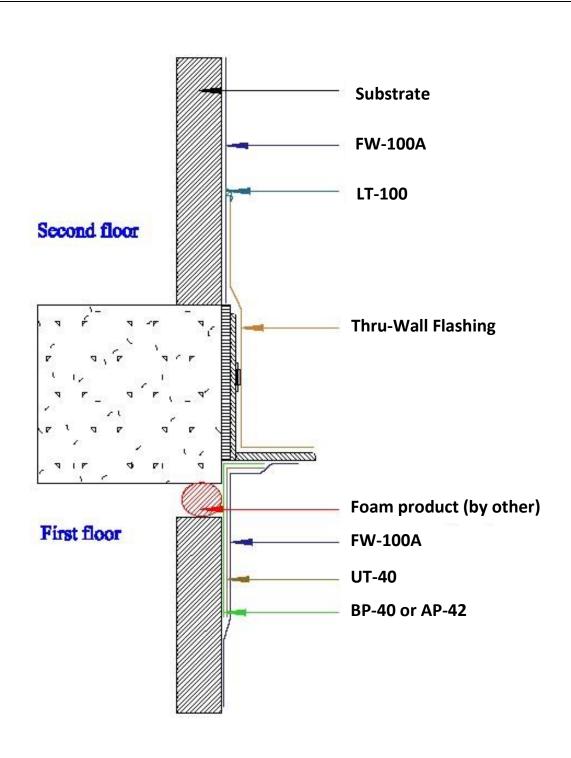

#### INTERSTORY TRANSITION DETAIL

Wall Guardian FW-100A System, Not to Scale

830-995-5177
info@stscoatings.com
Manufactured by

Detail is intended to be a guide for air barrier installation only. As a manufacturer of construction materials, STS Coatings does not assume responsibility for errors in design or engineering. Architect or owners representative must verify suitability of details.