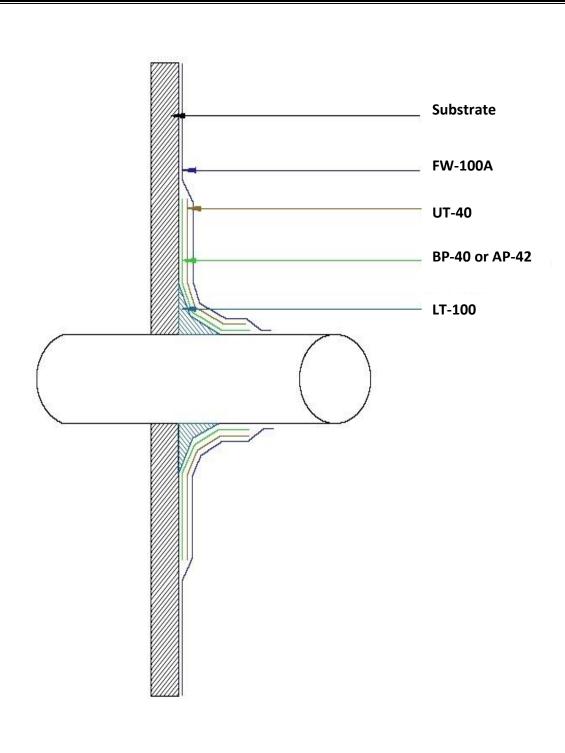

## **TIGHT FITTING PENETRATION DETAIL**

Wall Guardian FW-100A System, Not to Scale

830-995-5177
info@stscoatings.com
Manufactured by

Detail is intended to be a guide for air barrier installation only. As a manufacturer of construction materials, STS Coatings does not assume responsibility for errors in design or engineering. Architect or owners representative must verify suitability of details.