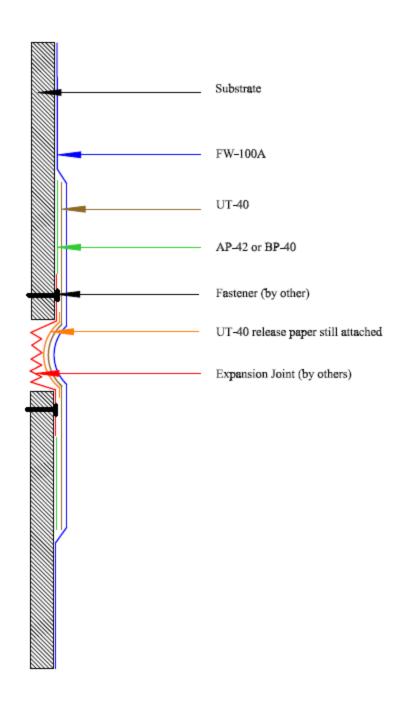

#### **EXPANSION JOINT DETAIL**

Wall Guardian FW-100A System, Not to Scale

Create bellow in membrane by looping UT-40 into gap. Leave the release paper attached to the UT-40 material inside the bellow to ensure there is no adhesion to E.J. or surfaces within the gap.

Detail is intended to be a guide for air barrier installation only. As a manufacturer of construction materials, STS Coatings does not assume responsibility for errors in design or engineering. Architect or owners representative must verify suitability of details.

Rev: 052016

830-995-5177
info@stscoatings.com
Manufactured by