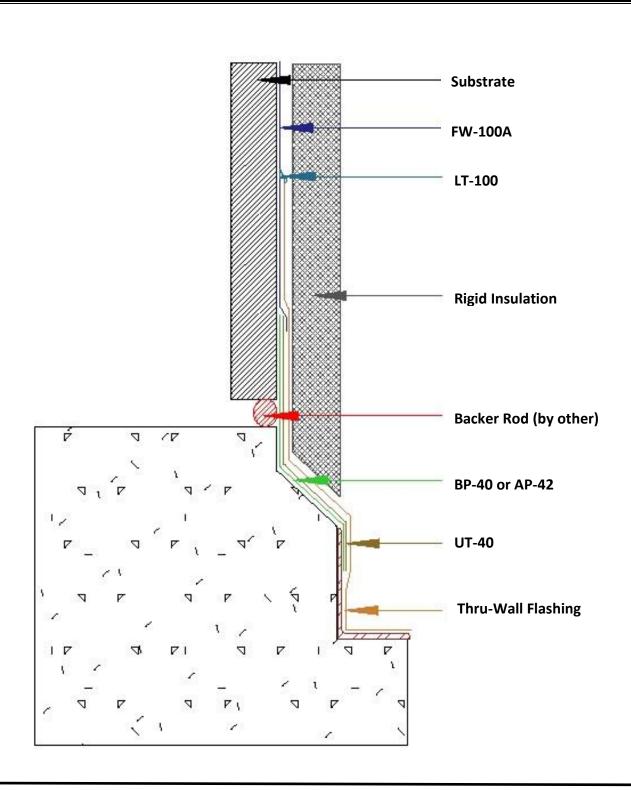

## **FOUNDATION DETAIL**

Wall Guardian FW-100A System, Not to Scale

830-995-5177
info@stscoatings.com
Manufactured by

Detail is intended to be a guide for air barrier installation only. As a manufacturer of construction materials, STS Coatings does not assume responsibility for errors in design or engineering. Architect or owners representative must verify suitability of details.