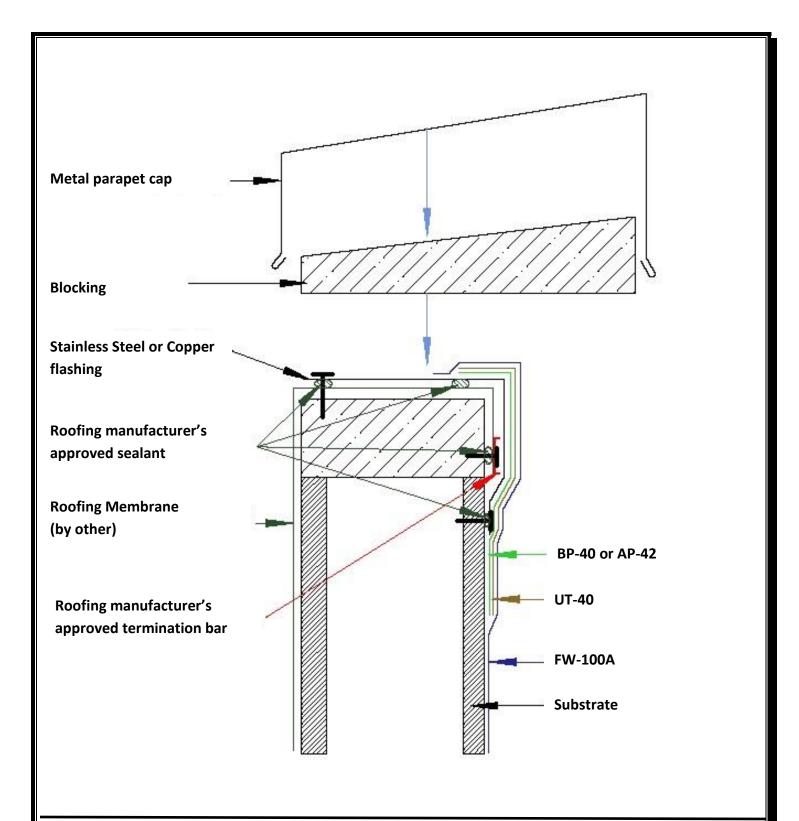

## **PARAPET OPTION 1 DETAIL**

Wall Guardian FW-100A System, Not to Scale

830-995-5177
info@stscoatings.com
Manufactured by

Detail is intended to be a guide for air barrier installation only. As a manufacturer of construction materials, STS Coatings does not assume responsibility for errors in design or engineering. Architect or owners representative must verify suitability of details.

## **PARAPET OPTION 2 DETAIL**

Wall Guardian FW-100A System, Not to Scale

830-995-5177
info@stscoatings.com
Manufactured by

Detail is intended to be a guide for air barrier installation only. As a manufacturer of construction materials, STS Coatings does not assume responsibility for errors in design or engineering. Architect or owners representative must verify suitability of details.

#### **PARAPET OPTION 3 DETAIL**

Wall Guardian FW-100A System, Not to Scale

830-995-5177 info@stscoatings.com Manufactured by

Detail is intended to be a guide for air barrier installation only. As a manufacturer of construction materials, STS Coatings does not assume responsibility for errors in design or engineering. Architect or owners representative must verify suitability of details.