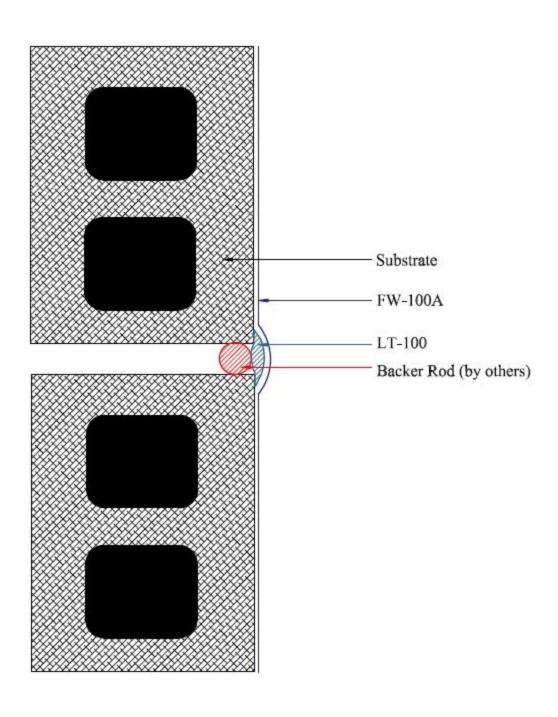

## **CONTROL JOINT DETAIL**

Wall Guardian FW-100A System, Not to Scale

Detail is intended to be a guide for air barrier installation only. As a manufacturer of construction materials, STS Coatings does not assume responsibility for errors in design or engineering. Architect or owners representative must verify suitability of details.

830-995-5177
info@stscoatings.com
Manufactured by