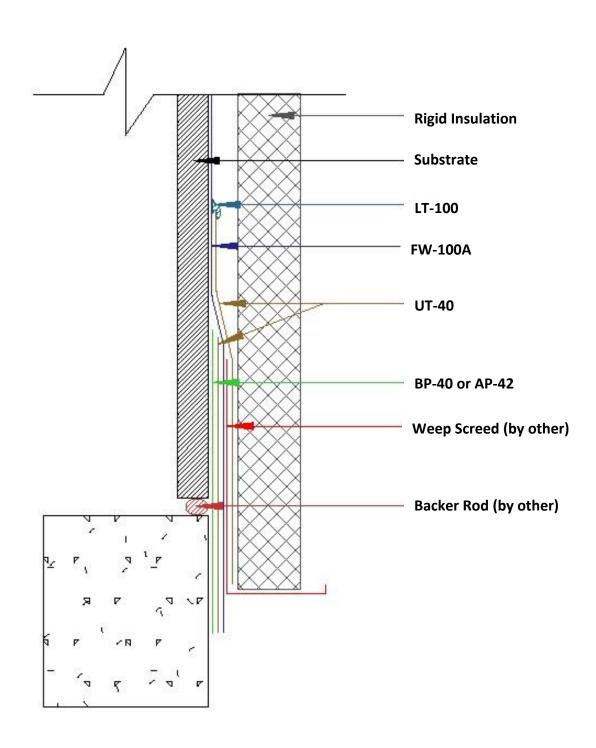

## **WEEP SCREED OPTION 1 DETAIL**

Wall Guardian FW-100A System, Not to Scale

830-995-5177
info@stscoatings.com
Manufactured by

## **WEEP SCREED OPTION 2 DETAIL**

Wall Guardian FW-100A System, Not to Scale

830-995-5177
info@stscoatings.com
Manufactured by

Detail is intended to be a guide for air barrier installation only. As a manufacturer of construction materials, STS Coatings does not assume responsibility for errors in design or engineering. Architect or owners representative must verify suitability of details.

## **WEEP SCREED OPTION 3 DETAIL**

Wall Guardian FW-100A System, Not to Scale

830-995-5177
info@stscoatings.com
Manufactured by

Detail is intended to be a guide for air barrier installation only. As a manufacturer of construction materials, STS Coatings does not assume responsibility for errors in design or engineering. Architect or owners representative must verify suitability of details.