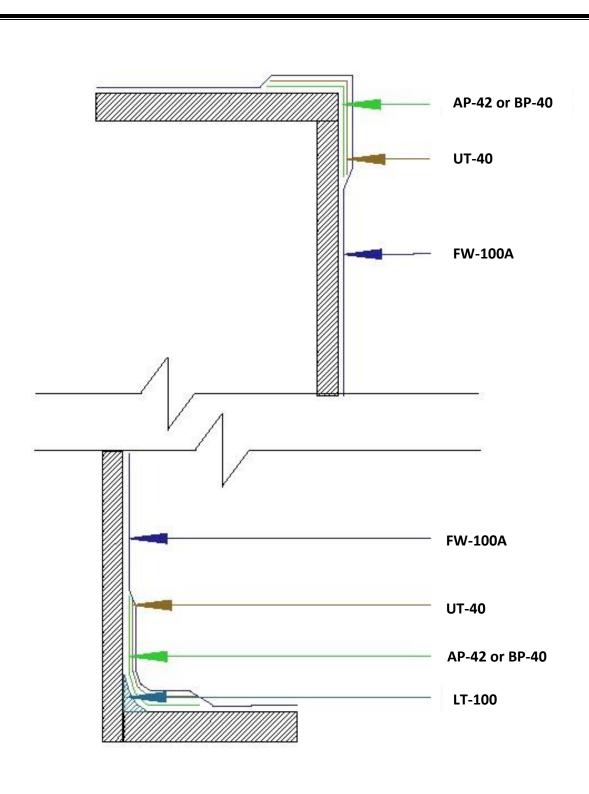

#### INSIDE AND OUTSIDE CORNERS CMU DETAIL

Wall Guardian FW-100A System, Not to Scale

830-995-5177 info@stscoatings.com Manufactured by

Detail is intended to be a guide for air barrier installation only. As a manufacturer of construction materials, STS Coatings does not assume responsibility for errors in design or engineering. Architect or owners representative must verify suitability of details.

## INSIDE AND OUTSIDE CORNERS SHEATHING DETAIL

Wall Guardian FW-100A System, Not to Scale

830-995-5177
info@stscoatings.com
Manufactured by

Detail is intended to be a guide for air barrier installation only. As a manufacturer of construction materials, STS Coatings does not assume responsibility for errors in design or engineering. Architect or owners representative must verify suitability of details.