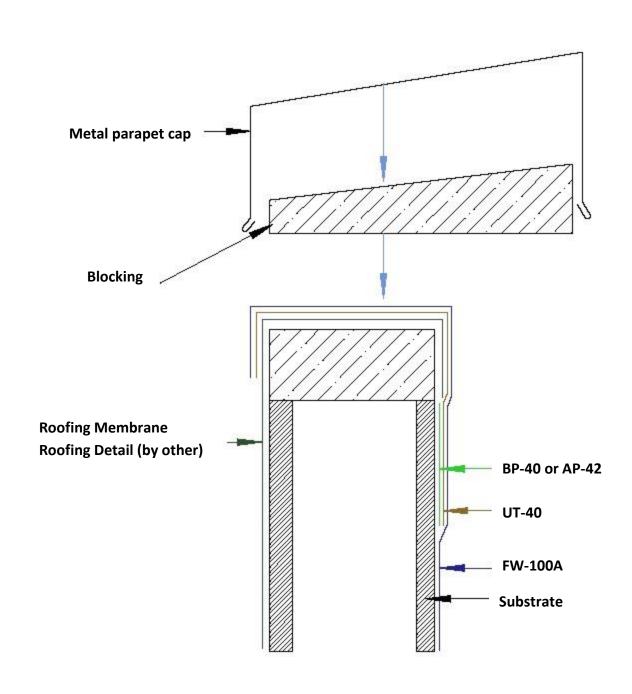

## **PARAPET OPTION 1 DETAIL**

Wall Guardian FW-100A System, Not to Scale

830-995-5177
info@stscoatings.com
Manufactured by

Detail is intended to be a guide for air barrier installation only. As a manufacturer of construction materials, STS Coatings does not assume responsibility for errors in design or engineering. Architect or owners representative must verify suitability of details.

## **PARAPET OPTION 2 DETAIL**

Wall Guardian FW-100A System, Not to Scale

830-995-5177
info@stscoatings.com
Manufactured by

Detail is intended to be a guide for air barrier installation only. As a manufacturer of construction materials, STS Coatings does not assume responsibility for errors in design or engineering. Architect or owners representative must verify suitability of details.

#### **PARAPET OPTION 3 DETAIL**

Wall Guardian FW-100A System, Not to Scale

830-995-5177 info@stscoatings.com Manufactured by

Detail is intended to be a guide for air barrier installation only. As a manufacturer of construction materials, STS Coatings does not assume responsibility for errors in design or engineering. Architect or owners representative must verify suitability of details.