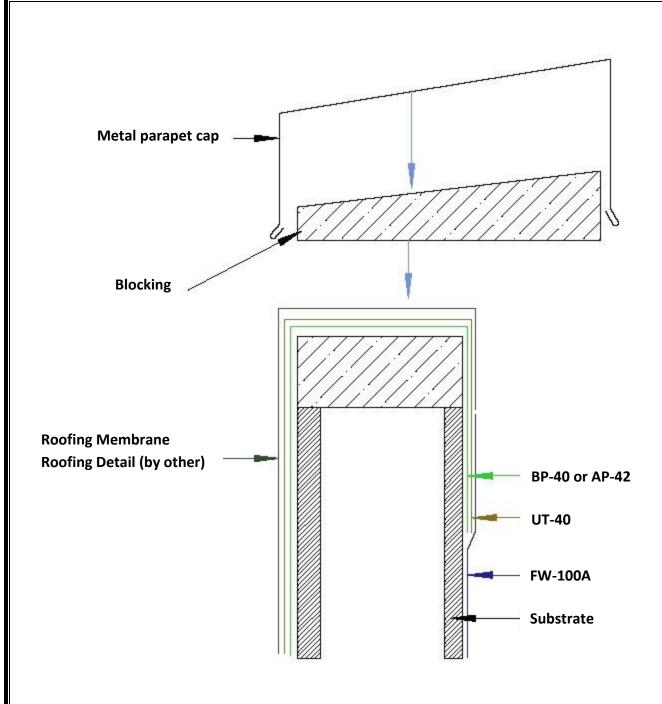

## **PARAPET OPTION 1 DETAIL**

Wall Guardian FW-100A System, Not to Scale

830-995-5177
info@stscoatings.com
Manufactured by

Detail is intended to be a guide for air barrier installation only. As a manufacturer of construction materials, STS Coatings does not assume responsibility for errors in design or engineering. Architect or owners representative must verify suitability of details.

## **PARAPET OPTION 2 DETAIL**

Wall Guardian FW-100A System, Not to Scale

830-995-5177
info@stscoatings.com
Manufactured by

Detail is intended to be a guide for air barrier installation only. As a manufacturer of construction materials, STS Coatings does not assume responsibility for errors in design or engineering. Architect or owners representative must verify suitability of details.

#### **PARAPET OPTION 3 DETAIL**

Wall Guardian FW-100A System, Not to Scale

830-995-5177 info@stscoatings.com Manufactured by

Detail is intended to be a guide for air barrier installation only. As a manufacturer of construction materials, STS Coatings does not assume responsibility for errors in design or engineering. Architect or owners representative must verify suitability of details.