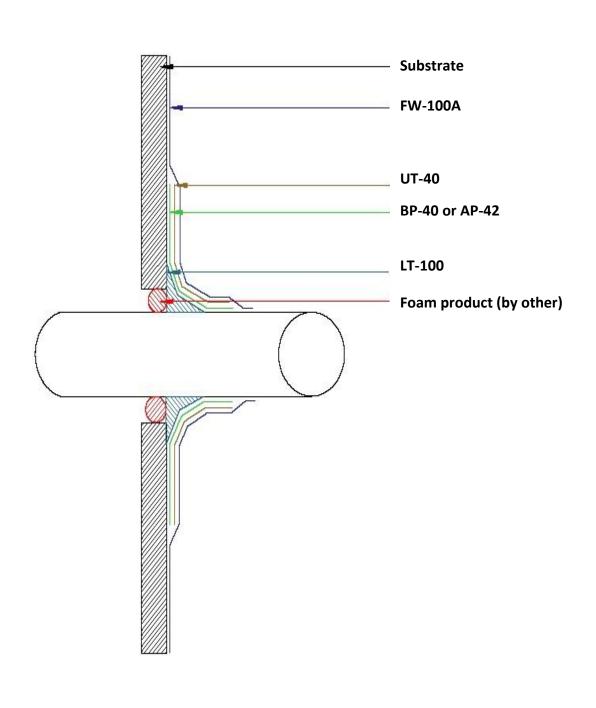

## LOOSE FITTING PENETRATION DETAIL

Wall Guardian FW-100A System, Not to Scale

830-995-5177
info@stscoatings.com
Manufactured by

Detail is intended to be a guide for air barrier installation only. As a manufacturer of construction materials, STS Coatings does not assume responsibility for errors in design or engineering. Architect or owners representative must verify suitability of details.