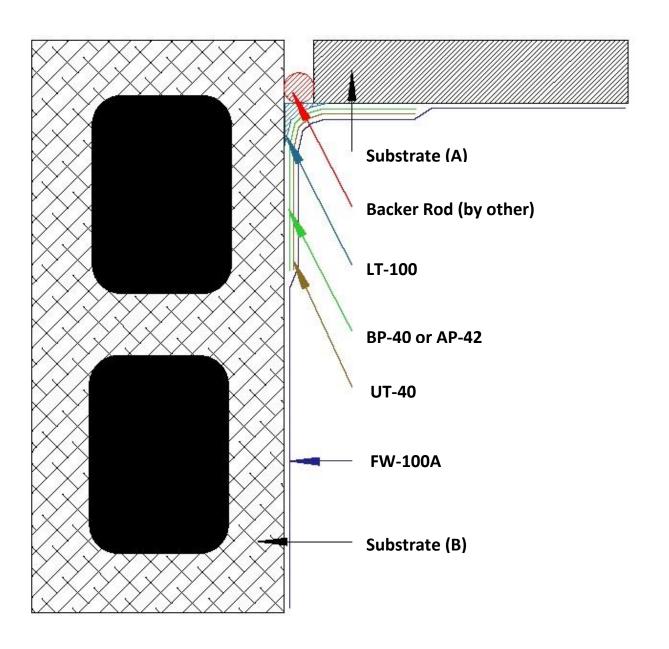

## **CHANGE IN SUBSTRATE DETAIL**

Wall Guardian FW-100A System, Not to Scale

830-995-5177
info@stscoatings.com
Manufactured by

Detail is intended to be a guide for air barrier installation only. As a manufacturer of construction materials, STS Coatings does not assume responsibility for errors in design or engineering. Architect or owners representative must verify suitability of details.