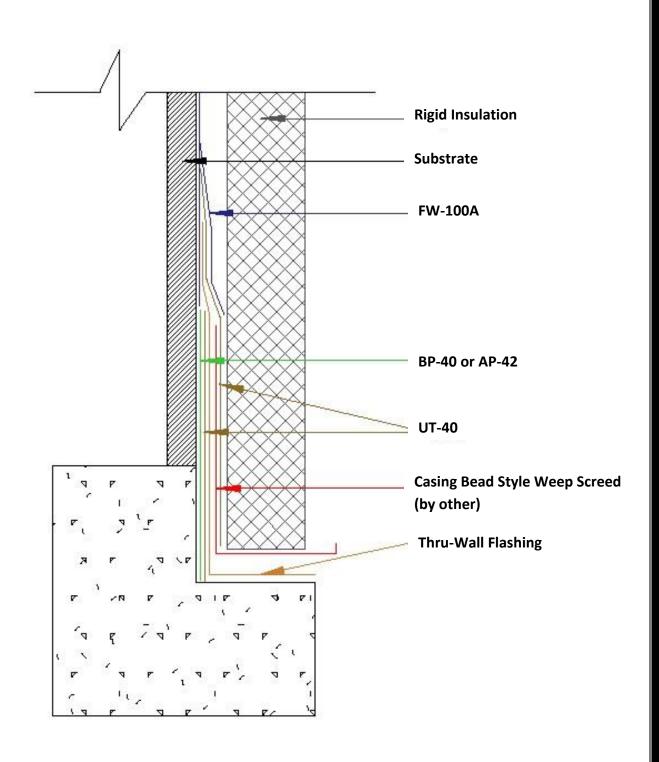

## **WEEP SCREED OPTION 2 DETAIL**

Wall Guardian FW-100A System, Not to Scale

830-995-5177
info@stscoatings.com
Manufactured by

Detail is intended to be a guide for air barrier installation only. As a manufacturer of construction materials, STS Coatings does not assume responsibility for errors in design or engineering. Architect or owners representative must verify suitability of details.