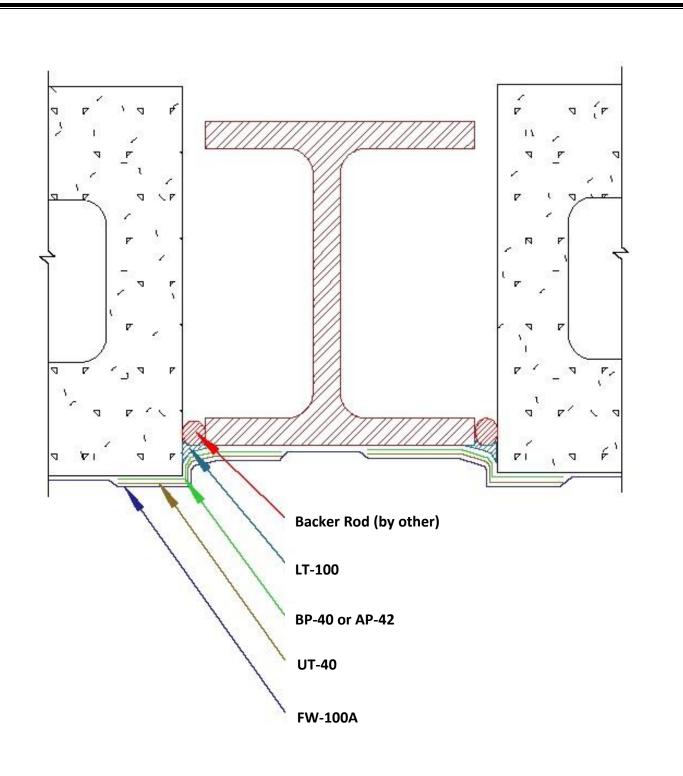

## **SHELF ANGLE DETAIL**

Wall Guardian FW-100A System, Not to Scale

830-995-5177
info@stscoatings.com
Manufactured by